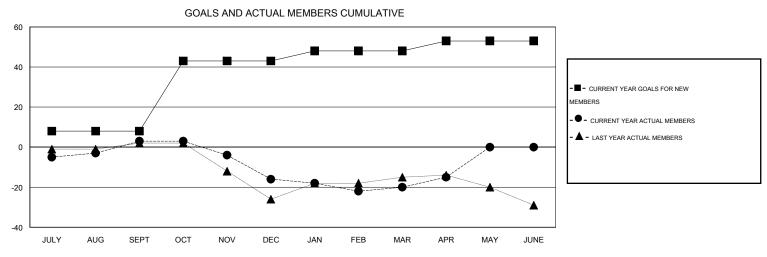

0

JULY

AUG

SEPT

OCT

NOV

DEC

JAN

FEB

MAR

APR

MAY

JUNE

Ton Soeters **LOCATION ENGLAND**  $\mathsf{GMT}\;\mathsf{CA}\;4$ 

|               |                  | Clubs             |                       | Members          |               |                    |                                     |                    |
|---------------|------------------|-------------------|-----------------------|------------------|---------------|--------------------|-------------------------------------|--------------------|
|               | RESU             | LTS FOR 2015-2016 | RESULTS FOR 2015-2016 |                  |               |                    |                                     |                    |
| QUARTER       | NEW CLUB<br>GOAL | NEW CLUBS         | DROPPED<br>CLUBS      | NET<br>GAIN/LOSS | QUARTER       | NEW MEMBER<br>GOAL | CHARTER AND<br>NEW MEMBERS<br>ADDED | DROPPED<br>MEMBERS |
| JULY/AUG/SEPT | 0                | 0                 | 1                     | -1               | JULY/AUG/SEPT | 8                  | 20                                  | 17                 |
| OCT/NOV/DEC   | 1                | 0                 | 1                     | -1               | OCT/NOV/DEC   | 35                 | 13                                  | 32                 |
| JAN/FEB/MAR   | 0                | 0                 | 0                     | 0                | JAN/FEB/MAR   | 5                  | 19                                  | 23                 |
| APR/MAY/JUNE  | 0                | 0                 | 0                     | 0                | APR/MAY/JUNE  | 5                  | 11                                  | 6                  |